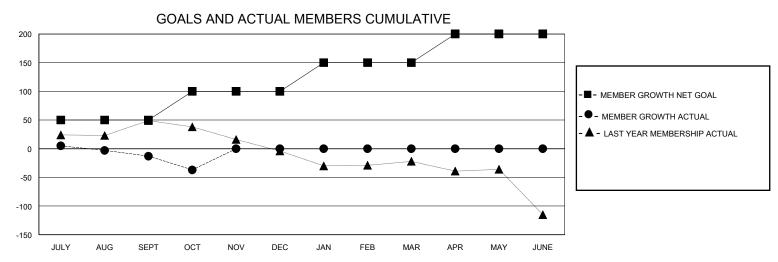

## District 4 L4

GMT: LOCATION CALIFORNIA GMT CA

| OIVIT.        |               | LOC         | MIION O'NEII O'N | 1 117 1               |                        |                         | OWIT OA                                            |
|---------------|---------------|-------------|------------------|-----------------------|------------------------|-------------------------|----------------------------------------------------|
|               | Club          | os          |                  | Members               |                        |                         |                                                    |
|               | RESULTS FOR   | R 2024-2025 |                  | RESULTS FOR 2024-2025 |                        |                         |                                                    |
| QUARTER       | NEW CLUB GOAL | NEW CLUBS   | DROPPED CLUBS    | QUARTER MEME          | BER GROWTH NET<br>GOAL | MEMBER GROWTH<br>ACTUAL | DROPPED<br>MEMBERS ACTUAL<br>(including transfers) |
| JULY/AUG/SEPT | 1             | 0           | 0                | JULY/AUG/SEPT         | 50                     | 32                      | 38                                                 |
| OCT/NOV/DEC   | 0             | 0           | 0                | OCT/NOV/DEC           | 50                     | 17                      | 36                                                 |
| JAN/FEB/MAR   | 1             | 0           | 0                | JAN/FEB/MAR           | 50                     | 0                       | 0                                                  |
| APR/MAY/JUNE  | 0             | 0           | 0                | APR/MAY/JUNE          | 50                     | 0                       | 0                                                  |