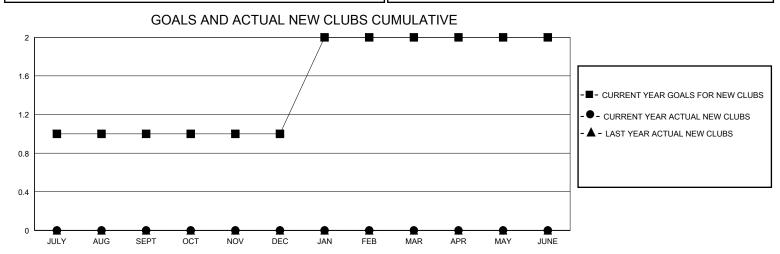

## District 4 L4

GMT: LOCATION CALIFORNIA GMT CA

| OIVIT.        |               | LOC         | MIION O'NEII O'N | 1 117 1               |                        |                         | OWIT OA                                            |
|---------------|---------------|-------------|------------------|-----------------------|------------------------|-------------------------|----------------------------------------------------|
|               | Club          | os          |                  | Members               |                        |                         |                                                    |
|               | RESULTS FOR   | R 2024-2025 |                  | RESULTS FOR 2024-2025 |                        |                         |                                                    |
| QUARTER       | NEW CLUB GOAL | NEW CLUBS   | DROPPED CLUBS    | QUARTER MEME          | BER GROWTH NET<br>GOAL | MEMBER GROWTH<br>ACTUAL | DROPPED<br>MEMBERS ACTUAL<br>(including transfers) |
| JULY/AUG/SEPT | 1             | 0           | 0                | JULY/AUG/SEPT         | 50                     | 32                      | 38                                                 |
| OCT/NOV/DEC   | 0             | 0           | 0                | OCT/NOV/DEC           | 50                     | 17                      | 36                                                 |
| JAN/FEB/MAR   | 1             | 0           | 0                | JAN/FEB/MAR           | 50                     | 0                       | 0                                                  |
| APR/MAY/JUNE  | 0             | 0           | 0                | APR/MAY/JUNE          | 50                     | 0                       | 0                                                  |